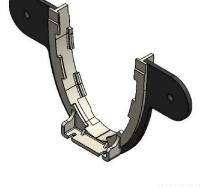

## **Specification**

CATCH BASIN BRACKET BOLTS TO 20" X 24" CATCH BASIN (NOT 100-SB) WITH BOLTS, NUTS AND WASHERS AND PROVIDES SUPPORT FOR MALE END OF 100 SIZE CHANNEL. TWO SCREWS THREAD INTO BOSSES ON BOTTOM OF CHANNEL AND SECURE CHANNEL TO BRACKET, SUPPLIED BY TRENCH DRAIN SUPPLY.