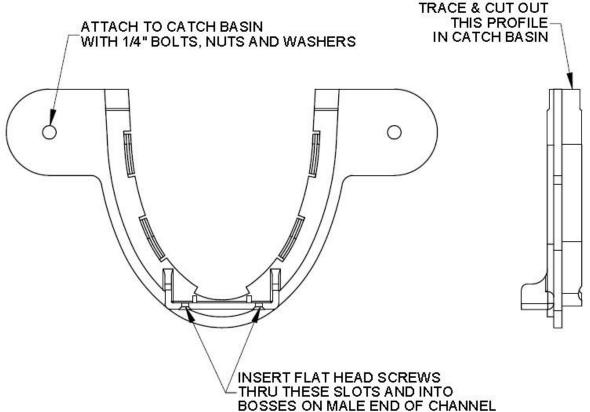

## **Specification**

CATCH BASIN BRACKET BOLTS TO 20" X 24" CATCH BASIN (NOT 100-SB) WITH BOLTS, NUTS AND WASHERS AND PROVIDES SUPPORT FOR MALE END OF 100 SIZE CHANNEL. TWO SCREWS THREAD INTO BOSSES ON BOTTOM OF CHANNEL AND SECURE CHANNEL TO BRACKET, SUPPLIED BY TRENCH DRAIN SUPPLY.